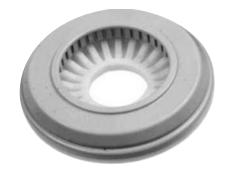

Manufacturers and Distributors to the Automotive Aftermarket.

Pearl House, 2, Armstrong Road, Manor Trading Estate, Benfleet, Essex. SS7 4PW. ENGLAND.

Tel: 01268 756216 Fax: 01268 565589 E-mail: info@pearlproducts.co.uk

Website: www.pearlproducts.co.uk

## PRODUCT INFORMATION UPDATE -December 2012-

Vauxhall Corsa D 07.06>
Fiat Punto III ( Grande Punto ) 10.05>

The Aftermarket has the same OE Reference 55703313 for both the Top Strut Kit and the separate bearing. Main dealer information does not show the bearing sold separately.

## PEM600 TOP STRUT MOUNT KIT

Comprises of the top strut mount and bearing



## PEM599 TOP STRUT BEARING

Plastic Bearing only. (Part of the above kit)