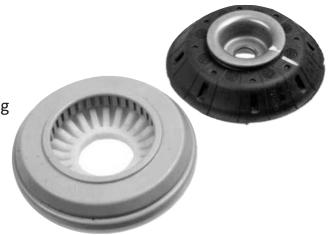

Manufacturers and Distributors to the Automotive Aftermarket.

Pearl House, 2, Armstrong Road, Manor Trading Estate, Benfleet, Essex. SS7 4PW. ENGLAND.

Tel: 01268 756216 Fax: 01268 565589 E-mail: info@pearlproducts.co.uk

Website: www.pearlproducts.co.uk

## PRODUCT INFORMATION UPDATE -December 2012-

Vauxhall Corsa D 07.06>
Fiat Punto III ( Grande Punto ) 10.05>

The Aftermarket has the same OE Reference 55703313 for both the Top Strut Kit and the separate bearing. Main dealer information does not show the bearing sold separately.

## PEM600 TOP STRUT MOUNT KIT

Comprises of the top strut mount and bearing



## PEM599 TOP STRUT BEARING

Plastic Bearing only. (Part of the above kit)